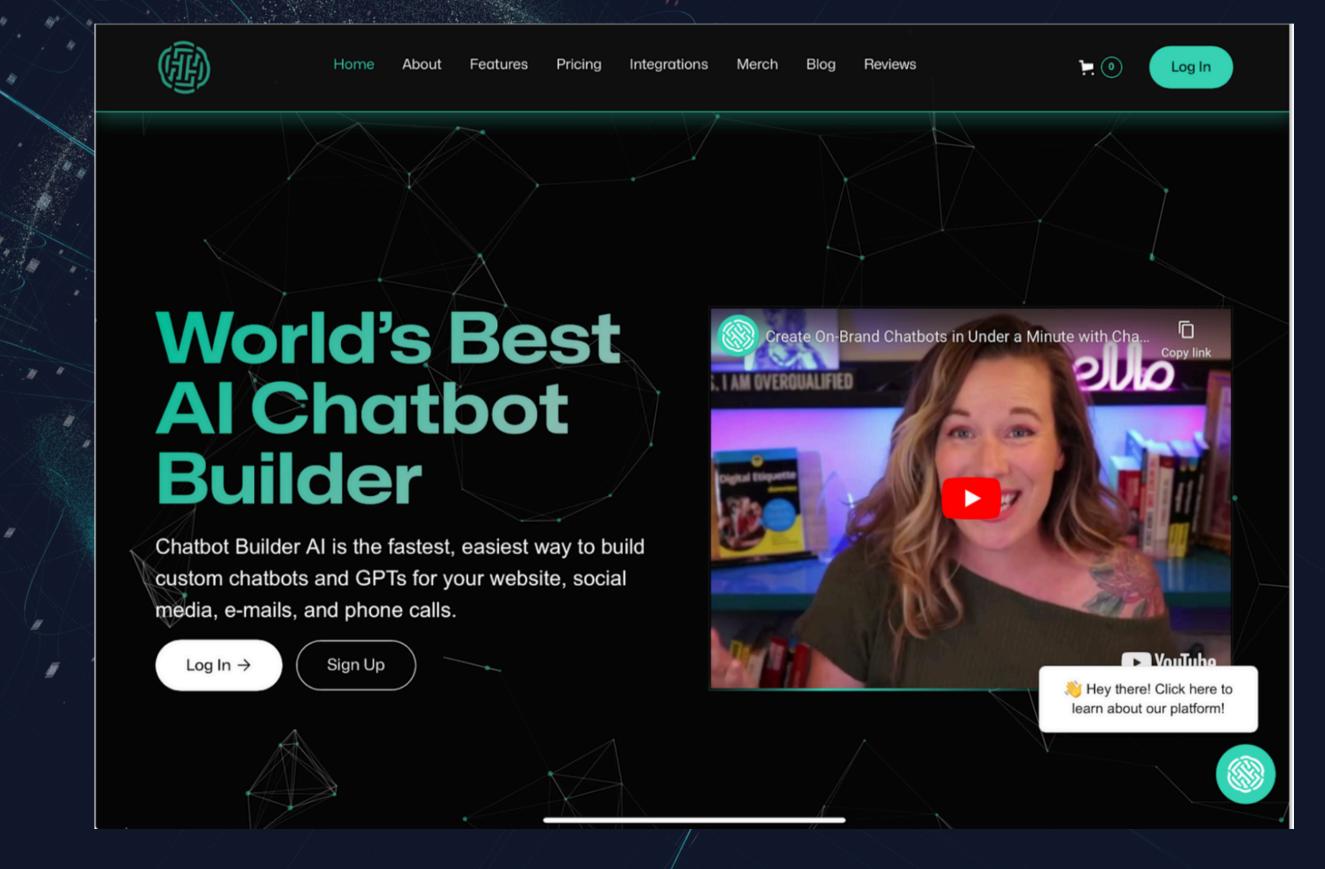

#### AI CHATBOT PLATFORMS

ChatbotBuilder.ai: Custom chatbot creation <a href="https://www.chatbotbuilder.ai">https://www.chatbotbuilder.ai</a>